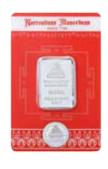

## Packaging

All our coins and bars are available in *sealed card packaging*, which highlight their purity and beauty. The packaging is designed to be tamper proof and tamper evident, and passes through quality control to ensure the same.

The hologram on the front of the card indicates the authenticity, and the rear has the certificate of the Chief Assayer of NM. The cards are designed with vibrant patterns and colours, and can also be *custom designed and branded on request, with various security features*.