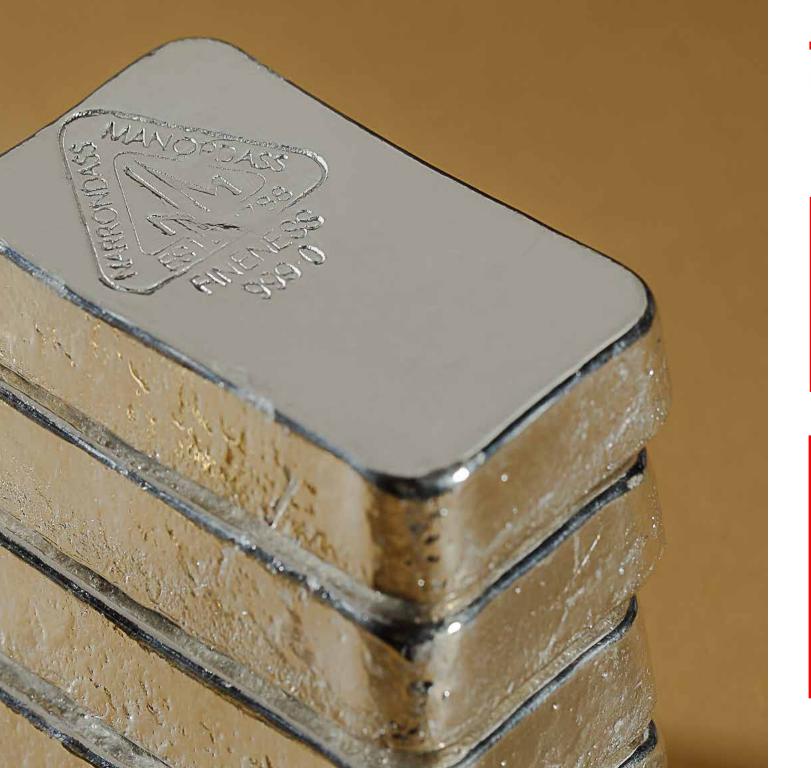

# Minting & Refining Process

Gallery

Metal: Silver Fineness: 999.99

Standard Weights(in gms): 5|10|20|25|50|100|200|250

Gallery

Metal: Gold Fineness: 99.50

Standard Weights(in gms): 0.5|1|2|4|5|8|10|20|25|50|100|500|1000

| SILVER        | Available Weights (in grams)                                                                                                                |    |    |    |    |    |     |     |     |     |     |     |      |
|---------------|---------------------------------------------------------------------------------------------------------------------------------------------|----|----|----|----|----|-----|-----|-----|-----|-----|-----|------|
| Mohur         | 5                                                                                                                                           | 10 | 15 | 20 | 25 | 50 | 100 | 125 | 150 | 200 | 250 | 500 | 1000 |
| Lagdi         | 5                                                                                                                                           | 10 | 15 | 20 | 25 | 50 | 100 | _   | 150 | _   | 250 | 500 | 1000 |
| Purity        | All products are stamped with our company logo, stating weight and purity, and assayed for fineness.                                        |    |    |    |    |    |     |     |     |     |     |     |      |
| Customization | The <b>mohurs</b> are minted with religious imagery, like that of Lakshmiji, Sarasvati, Radha Krishna, Ganeshji, Allah, Ahura Mazda, Jesus. |    |    |    |    |    |     |     |     |     |     |     |      |