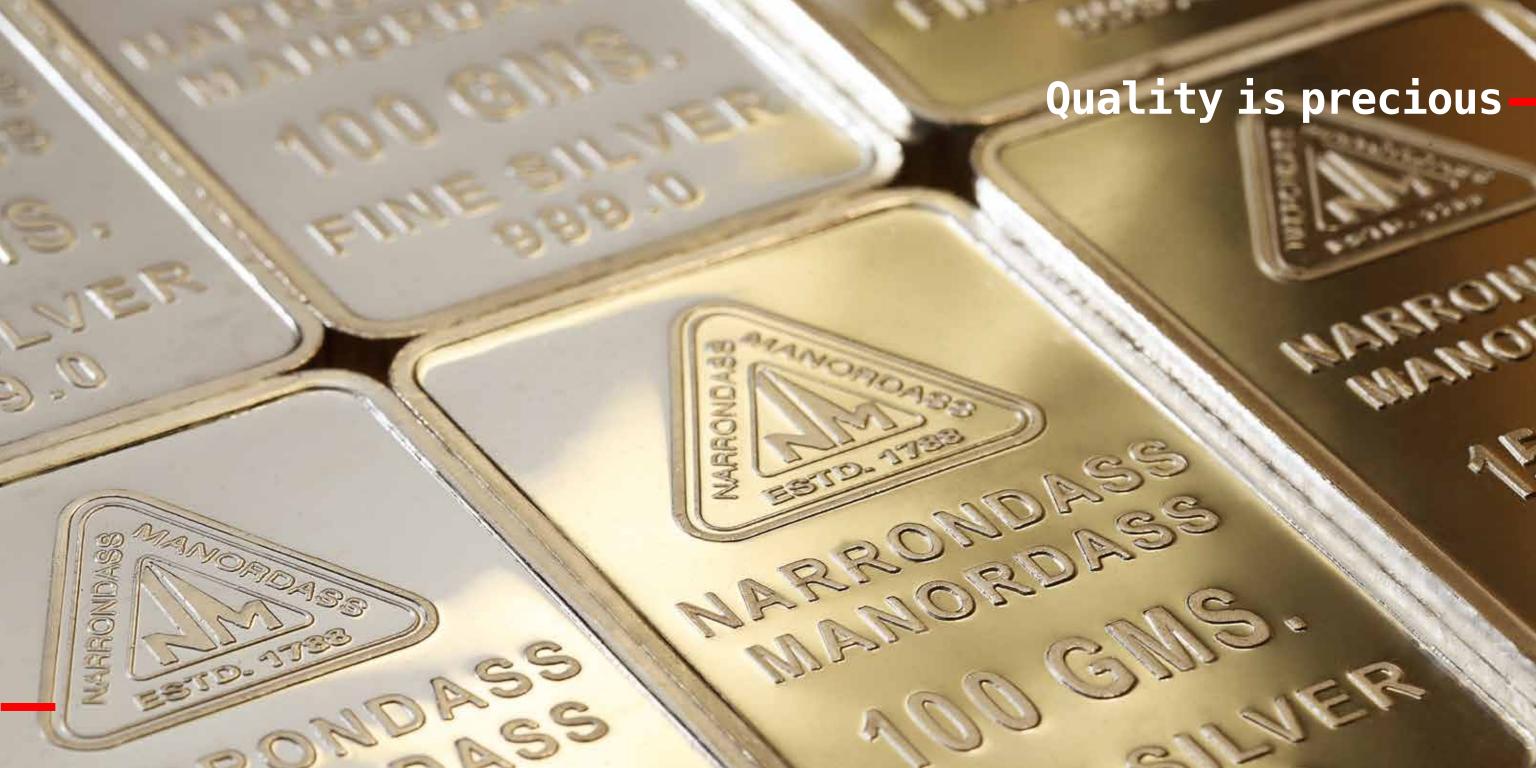

# Product Range

| GOLD         | Available Weights (in grams) |        |         |        |          |       |          |          |         |          |           |         |         |         |      |
|--------------|------------------------------|--------|---------|--------|----------|-------|----------|----------|---------|----------|-----------|---------|---------|---------|------|
| Round Square | 0.5                          | 1      | 2       | 4      | 5        | 8     | 10       | 20       | 25      | 50       | 100       | 200     | 250     | 500     | 1000 |
| Rectangle    | 0.5                          | 1      | 2       | 4      | 5        | 8     | 10       | 20       | 25      | 50       | 100       | 500     | 1000    |         |      |
| Purity       | All pr                       | oducts | are sta | mped w | vith our | compa | ıny logo | , statin | g weigh | nt and p | ourity, a | nd assa | yed for | finenes | ss.  |

| SILVER        | Available Weights (in grams)                                                                                                                |    |    |    |    |    |     |     |     |     |     |     |      |
|---------------|---------------------------------------------------------------------------------------------------------------------------------------------|----|----|----|----|----|-----|-----|-----|-----|-----|-----|------|
| Mohur         | 5                                                                                                                                           | 10 | 15 | 20 | 25 | 50 | 100 | 125 | 150 | 200 | 250 | 500 | 1000 |
| Lagdi         | 5                                                                                                                                           | 10 | 15 | 20 | 25 | 50 | 100 | _   | 150 | _   | 250 | 500 | 1000 |
| Purity        | All products are stamped with our company logo, stating weight and purity, and assayed for fineness.                                        |    |    |    |    |    |     |     |     |     |     |     |      |
| Customization | The <b>mohurs</b> are minted with religious imagery, like that of Lakshmiji, Sarasvati, Radha Krishna, Ganeshji, Allah, Ahura Mazda, Jesus. |    |    |    |    |    |     |     |     |     |     |     |      |