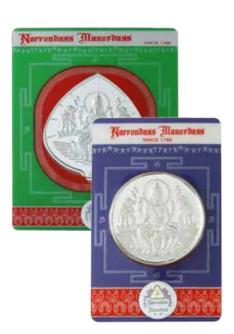

| SILVER        | Available Weights (in grams)                                                                                                                |    |    |    |    |    |     |     |     |     |     |     |      |
|---------------|---------------------------------------------------------------------------------------------------------------------------------------------|----|----|----|----|----|-----|-----|-----|-----|-----|-----|------|
| Mohur         | 5                                                                                                                                           | 10 | 15 | 20 | 25 | 50 | 100 | 125 | 150 | 200 | 250 | 500 | 1000 |
| Lagdi         | 5                                                                                                                                           | 10 | 15 | 20 | 25 | 50 | 100 | _   | 150 | _   | 250 | 500 | 1000 |
| Purity        | All products are stamped with our company logo, stating weight and purity, and assayed for fineness.                                        |    |    |    |    |    |     |     |     |     |     |     |      |
| Customization | The <b>mohurs</b> are minted with religious imagery, like that of Lakshmiji, Sarasvati, Radha Krishna, Ganeshji, Allah, Ahura Mazda, Jesus. |    |    |    |    |    |     |     |     |     |     |     |      |

## Packaging

All our coins and bars are available in *sealed card packaging*, which highlight their purity and beauty. The packaging is designed to be tamper proof and tamper evident, and passes through quality control to ensure the same.

The hologram on the front of the card indicates the authenticity, and the rear has the certificate of the Chief Assayer of NM. The cards are designed with vibrant patterns and colours, and can also be *custom designed and branded on request, with various security features*.