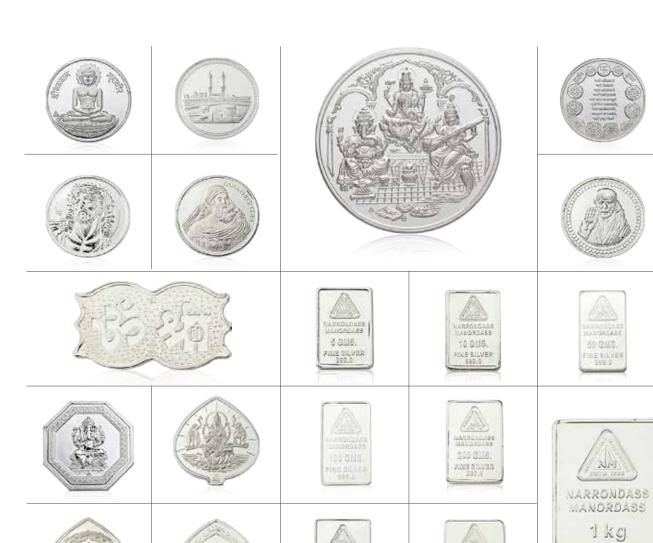

# Product Range

| GOLD         | Available Weights (in grams) |        |         |        |          |       |          |          |         |          |           |         |         |         |      |
|--------------|------------------------------|--------|---------|--------|----------|-------|----------|----------|---------|----------|-----------|---------|---------|---------|------|
| Round Square | 0.5                          | 1      | 2       | 4      | 5        | 8     | 10       | 20       | 25      | 50       | 100       | 200     | 250     | 500     | 1000 |
| Rectangle    | 0.5                          | 1      | 2       | 4      | 5        | 8     | 10       | 20       | 25      | 50       | 100       | 500     | 1000    |         |      |
| Purity       | All pr                       | oducts | are sta | mped w | vith our | compa | ıny logo | , statin | g weigh | nt and p | ourity, a | nd assa | yed for | finenes | ss.  |

| SILVER        | Available Weights (in grams)                                                                                                                |    |    |    |    |    |     |     |     |     |     |     |      |
|---------------|---------------------------------------------------------------------------------------------------------------------------------------------|----|----|----|----|----|-----|-----|-----|-----|-----|-----|------|
| Mohur         | 5                                                                                                                                           | 10 | 15 | 20 | 25 | 50 | 100 | 125 | 150 | 200 | 250 | 500 | 1000 |
| Lagdi         | 5                                                                                                                                           | 10 | 15 | 20 | 25 | 50 | 100 | _   | 150 | _   | 250 | 500 | 1000 |
| Purity        | All products are stamped with our company logo, stating weight and purity, and assayed for fineness.                                        |    |    |    |    |    |     |     |     |     |     |     |      |
| Customization | The <b>mohurs</b> are minted with religious imagery, like that of Lakshmiji, Sarasvati, Radha Krishna, Ganeshji, Allah, Ahura Mazda, Jesus. |    |    |    |    |    |     |     |     |     |     |     |      |