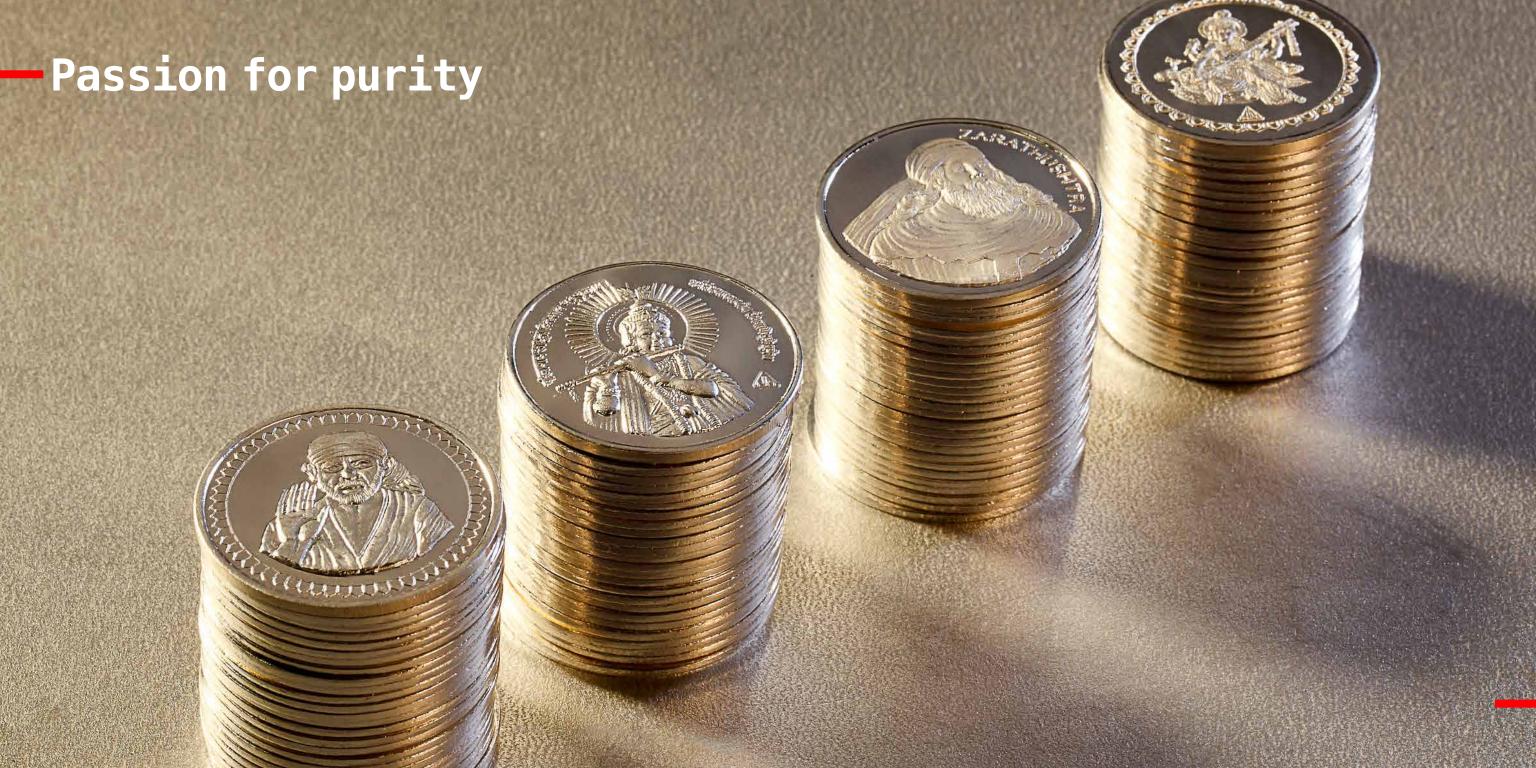

| SILVER        | Available Weights (in grams)                                                                                                                |    |    |    |    |    |     |     |     |     |     |     |      |
|---------------|---------------------------------------------------------------------------------------------------------------------------------------------|----|----|----|----|----|-----|-----|-----|-----|-----|-----|------|
| Mohur         | 5                                                                                                                                           | 10 | 15 | 20 | 25 | 50 | 100 | 125 | 150 | 200 | 250 | 500 | 1000 |
| Lagdi         | 5                                                                                                                                           | 10 | 15 | 20 | 25 | 50 | 100 | _   | 150 | _   | 250 | 500 | 1000 |
| Purity        | All products are stamped with our company logo, stating weight and purity, and assayed for fineness.                                        |    |    |    |    |    |     |     |     |     |     |     |      |
| Customization | The <b>mohurs</b> are minted with religious imagery, like that of Lakshmiji, Sarasvati, Radha Krishna, Ganeshji, Allah, Ahura Mazda, Jesus. |    |    |    |    |    |     |     |     |     |     |     |      |