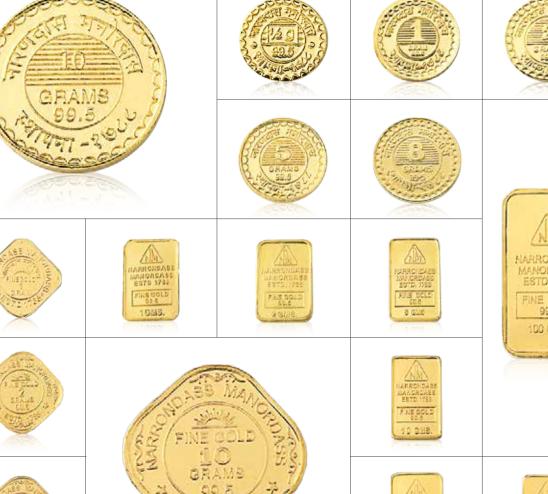

# Product Range

| GOLD         | Available Weights (in grams) |        |         |        |          |       |          |          |         |          |           |         |         |         |      |
|--------------|------------------------------|--------|---------|--------|----------|-------|----------|----------|---------|----------|-----------|---------|---------|---------|------|
| Round Square | 0.5                          | 1      | 2       | 4      | 5        | 8     | 10       | 20       | 25      | 50       | 100       | 200     | 250     | 500     | 1000 |
| Rectangle    | 0.5                          | 1      | 2       | 4      | 5        | 8     | 10       | 20       | 25      | 50       | 100       | 500     | 1000    |         |      |
| Purity       | All pr                       | oducts | are sta | mped w | vith our | compa | ıny logo | , statin | g weigh | nt and p | ourity, a | nd assa | yed for | finenes | ss.  |

| SILVER        | Available Weights (in grams)                                                                                                                |    |    |    |    |    |     |     |     |     |     |     |      |
|---------------|---------------------------------------------------------------------------------------------------------------------------------------------|----|----|----|----|----|-----|-----|-----|-----|-----|-----|------|
| Mohur         | 5                                                                                                                                           | 10 | 15 | 20 | 25 | 50 | 100 | 125 | 150 | 200 | 250 | 500 | 1000 |
| Lagdi         | 5                                                                                                                                           | 10 | 15 | 20 | 25 | 50 | 100 | _   | 150 | _   | 250 | 500 | 1000 |
| Purity        | All products are stamped with our company logo, stating weight and purity, and assayed for fineness.                                        |    |    |    |    |    |     |     |     |     |     |     |      |
| Customization | The <b>mohurs</b> are minted with religious imagery, like that of Lakshmiji, Sarasvati, Radha Krishna, Ganeshji, Allah, Ahura Mazda, Jesus. |    |    |    |    |    |     |     |     |     |     |     |      |