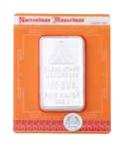

# Minting & Refining Process

Gallery

Metal: Silver Fineness: 999.99

Standard Weights(in gms): 5|10|20|25|50|100|200|250

Gallery

Metal: Gold Fineness: 99.50

Standard Weights(in gms): 0.5|1|2|4|5|8|10|20|25|50|100|500|1000

| SILVER        | Available Weights (in grams)                                                                                                                |    |    |    |    |    |     |     |     |     |     |     |      |
|---------------|---------------------------------------------------------------------------------------------------------------------------------------------|----|----|----|----|----|-----|-----|-----|-----|-----|-----|------|
| Mohur         | 5                                                                                                                                           | 10 | 15 | 20 | 25 | 50 | 100 | 125 | 150 | 200 | 250 | 500 | 1000 |
| Lagdi         | 5                                                                                                                                           | 10 | 15 | 20 | 25 | 50 | 100 | _   | 150 | _   | 250 | 500 | 1000 |
| Purity        | All products are stamped with our company logo, stating weight and purity, and assayed for fineness.                                        |    |    |    |    |    |     |     |     |     |     |     |      |
| Customization | The <b>mohurs</b> are minted with religious imagery, like that of Lakshmiji, Sarasvati, Radha Krishna, Ganeshji, Allah, Ahura Mazda, Jesus. |    |    |    |    |    |     |     |     |     |     |     |      |