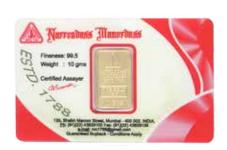

## Packaging

All our coins and bars are available in *sealed card packaging*, which highlight their purity and beauty. The packaging is designed to be tamper proof and tamper evident, and passes through quality control to ensure the same.

The hologram on the front of the card indicates the authenticity, and the rear has the certificate of the Chief Assayer of NM. The cards are designed with vibrant patterns and colours, and can also be *custom designed and branded on request, with various security features*.