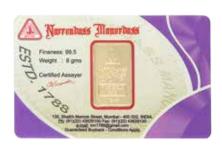

## Packaging

All our coins and bars are available in *sealed card packaging*, which highlight their purity and beauty. The packaging is designed to be tamper proof and tamper evident, and passes through quality control to ensure the same.

The hologram on the front of the card indicates the authenticity, and the rear has the certificate of the Chief Assayer of NM. The cards are designed with vibrant patterns and colours, and can also be *custom designed and branded on request, with various security features*.