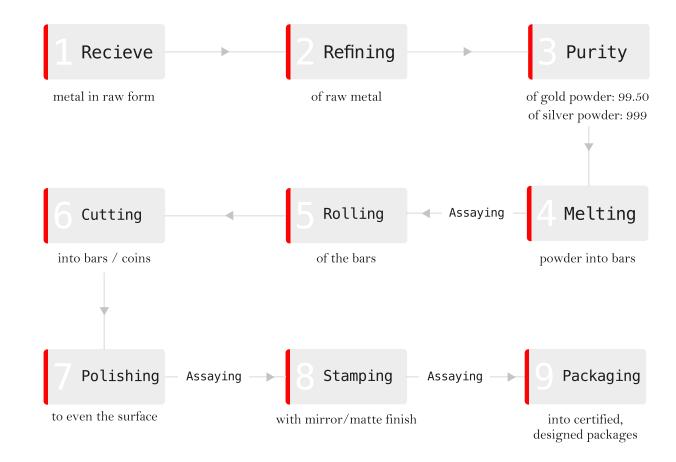

# Minting & Refining Process

Gallery

Metal: Silver Fineness: 999.99

Standard Weights(in gms): 5|10|20|25|50|100|200|250

Gallery

Metal: Gold Fineness: 99.50

Standard Weights(in gms): 0.5|1|2|4|5|8|10|20|25|50|100|500|1000