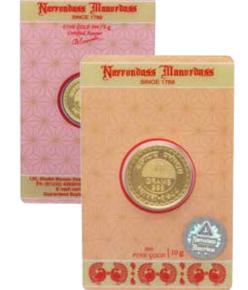

| SILVER        | Available Weights (in grams)                                                                                                                |    |    |    |    |    |     |     |     |     |     |     |      |
|---------------|---------------------------------------------------------------------------------------------------------------------------------------------|----|----|----|----|----|-----|-----|-----|-----|-----|-----|------|
| Mohur         | 5                                                                                                                                           | 10 | 15 | 20 | 25 | 50 | 100 | 125 | 150 | 200 | 250 | 500 | 1000 |
| Lagdi         | 5                                                                                                                                           | 10 | 15 | 20 | 25 | 50 | 100 | _   | 150 | _   | 250 | 500 | 1000 |
| Purity        | All products are stamped with our company logo, stating weight and purity, and assayed for fineness.                                        |    |    |    |    |    |     |     |     |     |     |     |      |
| Customization | The <b>mohurs</b> are minted with religious imagery, like that of Lakshmiji, Sarasvati, Radha Krishna, Ganeshji, Allah, Ahura Mazda, Jesus. |    |    |    |    |    |     |     |     |     |     |     |      |