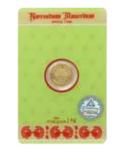

## Packaging

All our coins and bars are available in *sealed card packaging*, which highlight their purity and beauty. The packaging is designed to be tamper proof and tamper evident, and passes through quality control to ensure the same.

The hologram on the front of the card indicates the authenticity, and the rear has the certificate of the Chief Assayer of NM. The cards are designed with vibrant patterns and colours, and can also be *custom designed and branded on request, with various security features*.